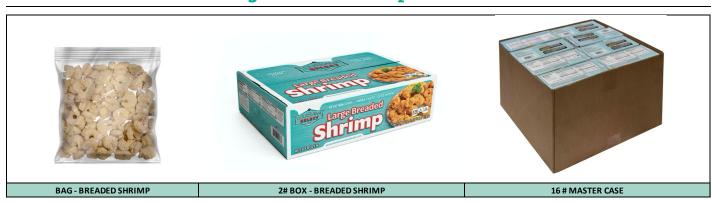

| PRODUCT SPECIFICATIONS: |                          |                |                         |            |  |
|-------------------------|--------------------------|----------------|-------------------------|------------|--|
| CODE                    | UPC                      |                | PACK                    |            |  |
| BR Large/16#            | 616136000786             |                | IQF Breaded             |            |  |
| BRAND                   | PRODUCT DESCRIPTION      |                |                         |            |  |
| LOUISIANA SELECT        |                          | 2# Box Large B | readed Shrimp - 16# Mas | ster Case  |  |
| LENGTH                  | WIDTH HEIGHT             |                | GROSS WEIGHT            | NET WEIGHT |  |
| 11"                     | 7.5" 3.6"                |                | 2.3 Lbs.                | 2 Lbs.     |  |
| TEXTURE                 | TASTE / FLAVOR PROFILE   |                | COOKING METHODS         |            |  |
| Firm and Soft           | Rich, flavorful breading |                | Fry                     |            |  |
| HACCP                   |                          | GLUTEN FREE    |                         |            |  |
| FDA                     |                          |                | NO                      |            |  |

| SHIPPING INFORMATION / BOX SPECS |            |            |              |                  |  |
|----------------------------------|------------|------------|--------------|------------------|--|
| LENGTH                           | WIDTH      | HEIGHT     | CUBE         | ті/ні            |  |
| 11.25"                           | 15.25"     | 14.65"     | 1.45         | 9x5              |  |
| GROSS WEIGHT                     | NET WEIGHT | SHELF LIFE | STORAGE TEMP | TRACEABILITY     |  |
| 19.4 Lbs.                        | 16 Lbs.    | 6 months   | 0 degrees    | Julian Date Code |  |

INGREDIENTS:

 ${\it Keep \, Refrigerated \, or \, Frozen, \, Do \, not \, Refreeze.}$ 

Packed 16# Master Case 8/2# Boxes

16# MASTER CASE

ALLERGEN:

Louisiana Select
16#(8/2#) LARGE BREADED SHRIMP SHRIMP LOT #194021 Processed in the USA LA PERMIT# 1591 16#(8X2# BOX) . 10120 00000 