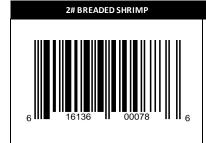

| PRODUCT SPECIFICATIONS: |                          |                |                         |            |  |
|-------------------------|--------------------------|----------------|-------------------------|------------|--|
| CODE                    | UPC                      |                | PACK                    |            |  |
| BR Large/16#            | 616136000786             |                | IQF Breaded             |            |  |
| BRAND                   | PRODUCT DESCRIPTION      |                |                         |            |  |
| LOUISIANA SELECT        |                          | 2# Box Large B | readed Shrimp - 16# Mas | ster Case  |  |
| LENGTH                  | WIDTH HEIGHT             |                | GROSS WEIGHT            | NET WEIGHT |  |
| 11"                     | 7.5" 3.6"                |                | 2.3 Lbs.                | 2 Lbs.     |  |
| TEXTURE                 | TASTE / FLAVOR PROFILE   |                | COOKING METHODS         |            |  |
| Firm and Soft           | Rich, flavorful breading |                | Fry                     |            |  |
| HACCP                   |                          | GLUTEN FREE    |                         |            |  |
| FDA                     |                          |                | NO                      |            |  |